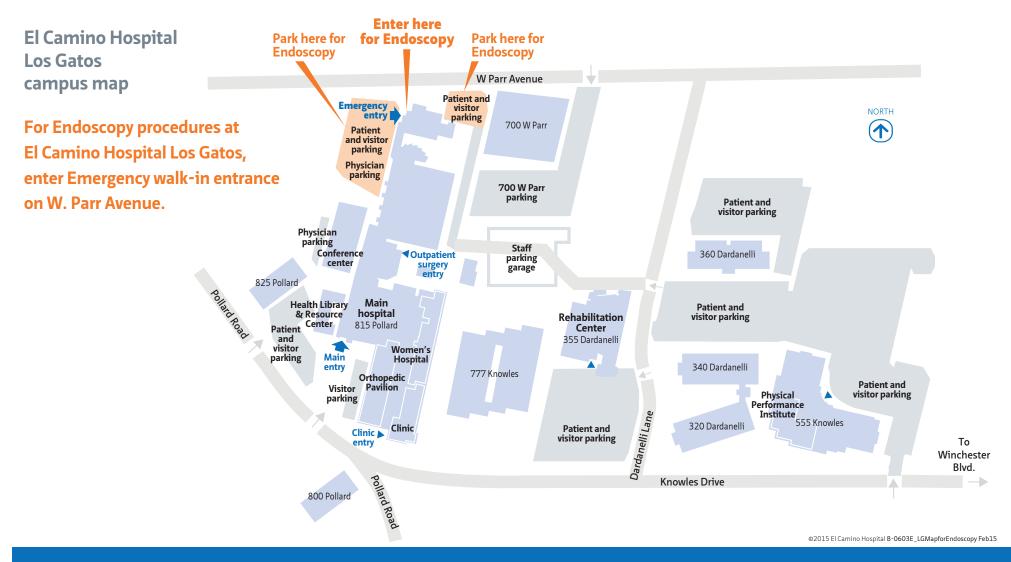

# Directions to Endoscopy





## Driving Instructions



### Map view

#### From San Francisco via Highway 280

Exit at Highway 85 South
Exit at Winchester Blvd.
Left on Winchester Blvd.
Left on Knowles Drive
Knowles Drive becomes Pollard Road
Hospital 1 block on right

#### From San Jose via Highway 17

Exit at Lark Avenue
Right on Lark Avenue
Right on Winchester Blvd.
Left on Knowles Drive
Knowles Drive becomes Pollard Road
Hospital 1 block on right

#### From San Jose via Highway 87 or 101

Exit at Highway 85 North
Exit at Highway 17 South (Santa Cruz)
Exit at Lark Avenue
Right on Lark Avenue
Right on Winchester Blvd.
Left on Knowles Drive
Knowles Drive becomes Pollard Road
Hospital 1 block on right



©2015 El Camino Hospital B-0607\_LGDriveParkMaps Feb15