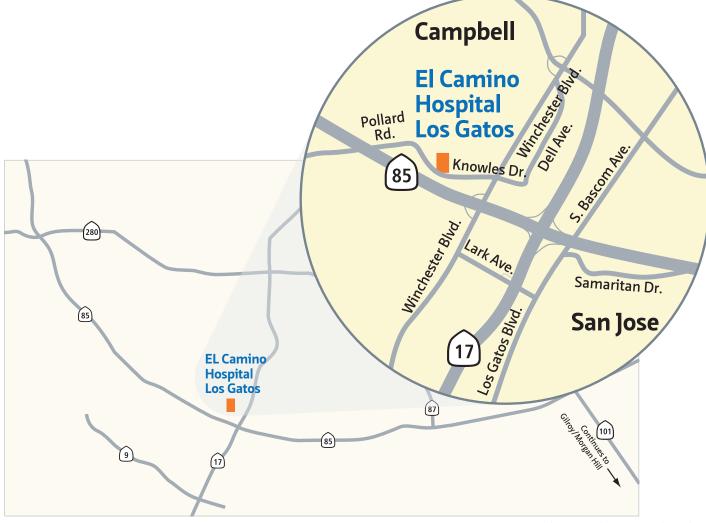

### Map view

#### From San Francisco via Highway 280

Exit at Highway 85 South
Exit at Winchester Blvd.
Left on Winchester Blvd.
Left on Knowles Drive
Knowles Drive becomes Pollard Road
Hospital 1 block on right

#### From San Jose via Highway 17

Exit at Lark Avenue
Right on Lark Avenue
Right on Winchester Blvd.
Left on Knowles Drive
Knowles Drive becomes Pollard Road
Hospital 1 block on right

#### From San Jose via Highway 87 or 101

Exit at Highway 85 North
Exit at Highway 17 South (Santa Cruz)
Exit at Lark Avenue
Right on Lark Avenue
Right on Winchester Blvd.
Left on Knowles Drive
Knowles Drive becomes Pollard Road
Hospital 1 block on right